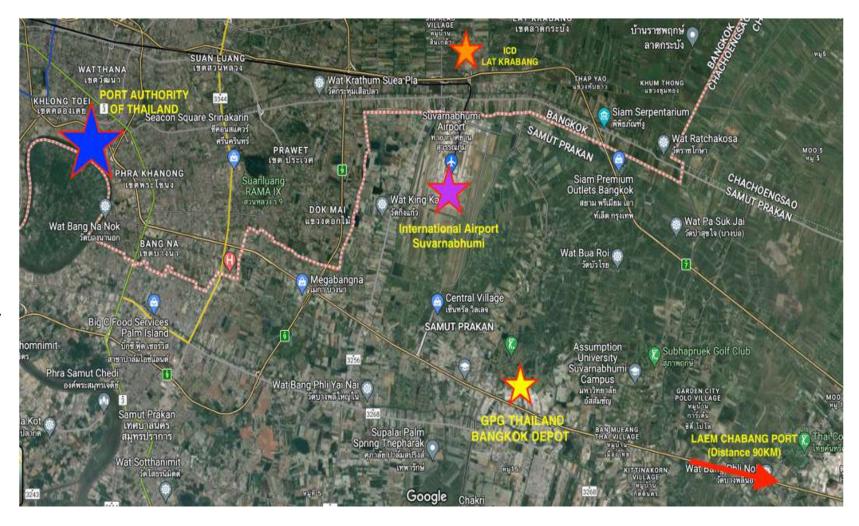

# 7. Bangkok Depot

## TOTAL AREA: 20,000 sqm

- Capacity: **3,300 TEUs**
- Equipment: 2 stackers
- Distance:
  - 33km to Port Authority Thailand
  - > 90km to Laem Chabang Port
  - 20km to Suvarnabhumi International Airport
- We provide service as below:
  - M&R service: Reefer and Dry container
  - e-Technology: e-EIR, e-Invoice, e-Payment, Yard plan, EDI, etc.
  - Trucking service: 20 trucks