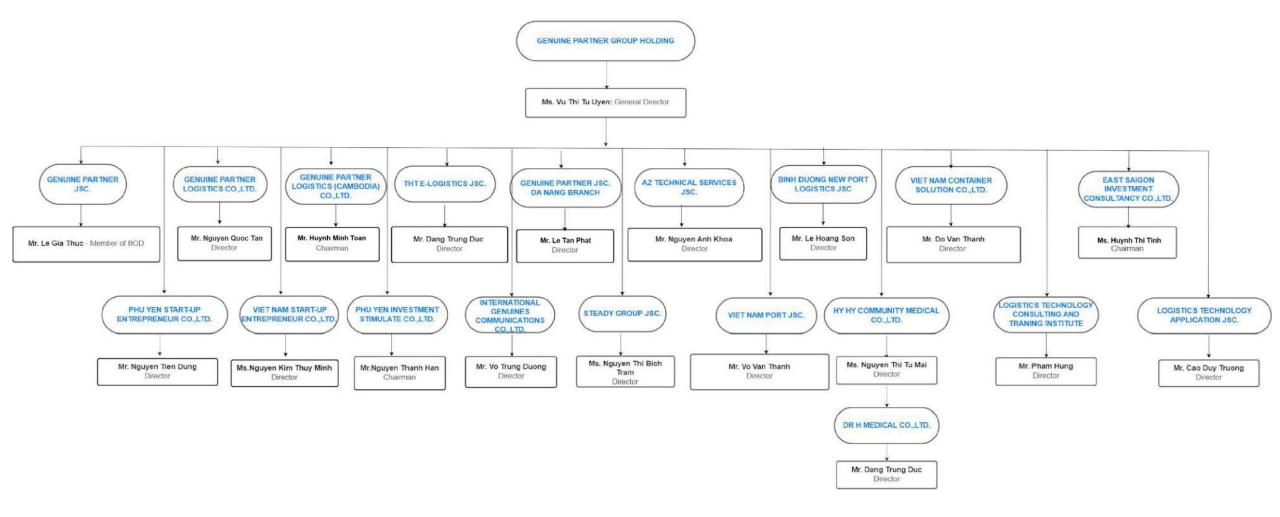

More than 14 years established and developing, **GENUINE PARTNER GROUP** has more than 20 companies and units, as well as many projects being implemented throughout Vietnam and International

# **OUR BODY COMPANIES: DEPOT & LOGISTICS SERVICES**

**GENUINE PARTNER GROUP** is one of key providers in container related services such as container depot, integrated logistics, vessel husbandry and other logistics solution services in Viet Nam & Cambodia.

| GENUINE PARTNER<br>JSC.       | GENUINE PARTNER<br>LOGISTICS CO. LTD  | GENUINE PARTNER<br>LOGISTICS<br>(CAMBODIA) CO. LTD | THT E-LOGISTICS CO.<br>LTD                  | GENUINE PARTNER<br>JSC.<br>DA NANG BRANCH |
|-------------------------------|---------------------------------------|----------------------------------------------------|---------------------------------------------|-------------------------------------------|
| AZ TECHNICAL<br>SERVICES JSC. | BINH DUONG NEW<br>PORT LOGISTICS JSC. | VIETNAM<br>CONTAINER<br>SOLUTION CO. LTD           | VIETNAM START-UP<br>ENTREPRENEUR CO.<br>LTD | VIETNAM PORT JSC.                         |