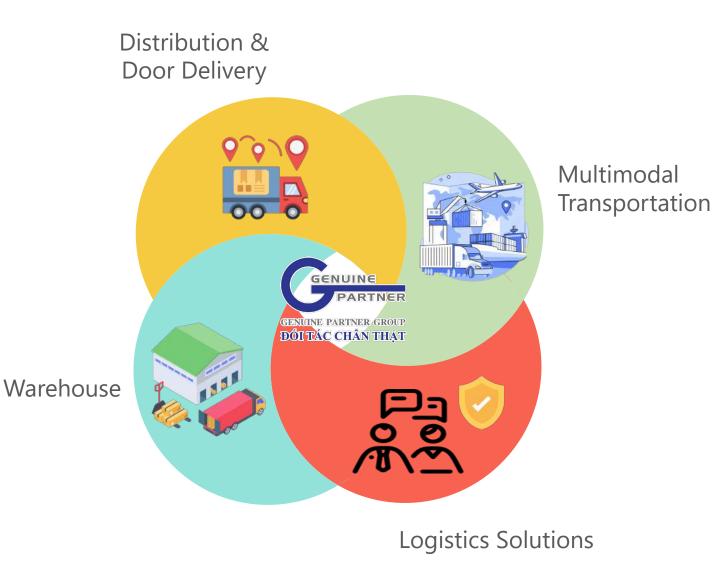

# **Distribution & Door Delivery**

# Warehouse

## TOTAL AREA: **115,000 sqm** General warehouse (**Owned and Long-Term Lease**)

- Bonded warehouse
- CFS warehouse
- Loading/ Unloading
- Repacking, Marking, Labeling
- Other warehousing services
- Smart Distribution Center Hai Phong:
- ன Tan Phuoc Khanh Center Binh Duong:
- Chan That Long Thanh My Warehouse:
- **ETD** Warehouse:
- **Distribution Center:**

26,000 sqm 38,000 sqm 35,000 sqm 12,000 sqm 4,000 sqm

# **Multimodal Transportation**

- One of the few companies in Vietnam which permitted for cross border license between Vietnam–Cambodia– Lao
- Our fleet of 30 container trucks with 70 trailers and 60 light trucks (from 1.0 to 13.6 tonnages), 15 trucks permitted for cross border license.
- ✤ GPG LOGS provides a reliable option:
  - $\checkmark\,$  Customs clearance at Viet Nam, Cambodia and Lao border
  - ✓ Time specific delivery
  - ✓ Direct delivery
  - ✓ Real time tracking
  - ✓ Maximize customer benefit