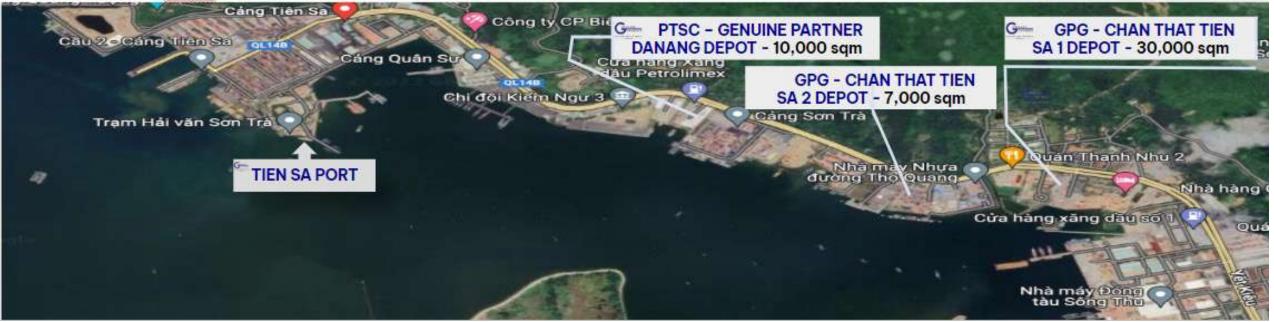

# 3. Da Nang Depots

#### TOTAL AREA: 47,000 sqm

CHAN THAT TIEN SA 1 = 3 CHAN THAT TIEN SA 2 = PTSC - GENUINE PARTNER = 10,000 sqm

- = 30,000 sqm = 7,000 sqm
- Full operation by Genuine Partner Group Management
- Located 2km to Tien Sa Port