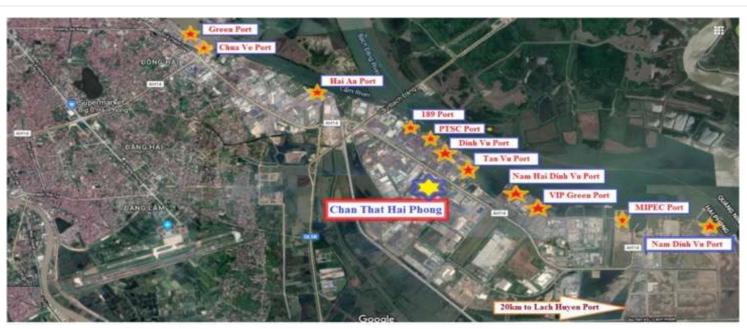

# 4. Hai Phong Depot: THT E-Logistics

#### TOTAL AREA: **100,000 sqm**

- Located at Dinh Vu area: Near the Ports at Dinh Vu and distance to Lach Huyen Port is 20km
- We have offices at Hanoi and Hai Phong, faster assistant to client at both locations