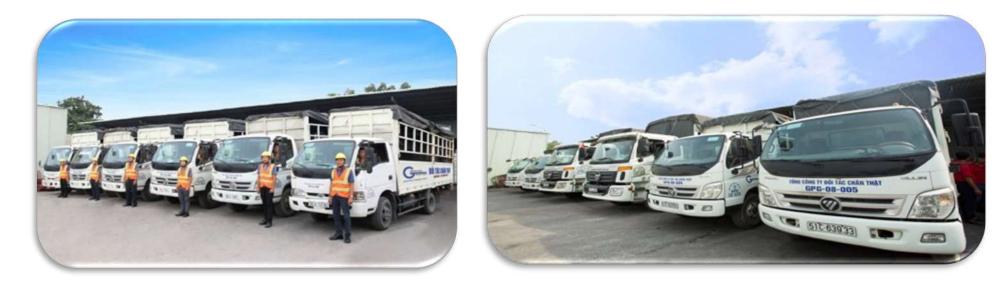

# **Multimodal Transportation**

- One of the few companies in Vietnam which permitted for cross border license between Vietnam–Cambodia– Lao
- Our fleet of 30 container trucks with 70 trailers and 60 light trucks (from 1.0 to 13.6 tonnages), 15 trucks permitted for cross border license.
- ✤ GPG LOGS provides a reliable option:
  - $\checkmark\,$  Customs clearance at Viet Nam, Cambodia and Lao border
  - ✓ Time specific delivery
  - ✓ Direct delivery
  - ✓ Real time tracking
  - ✓ Maximize customer benefit