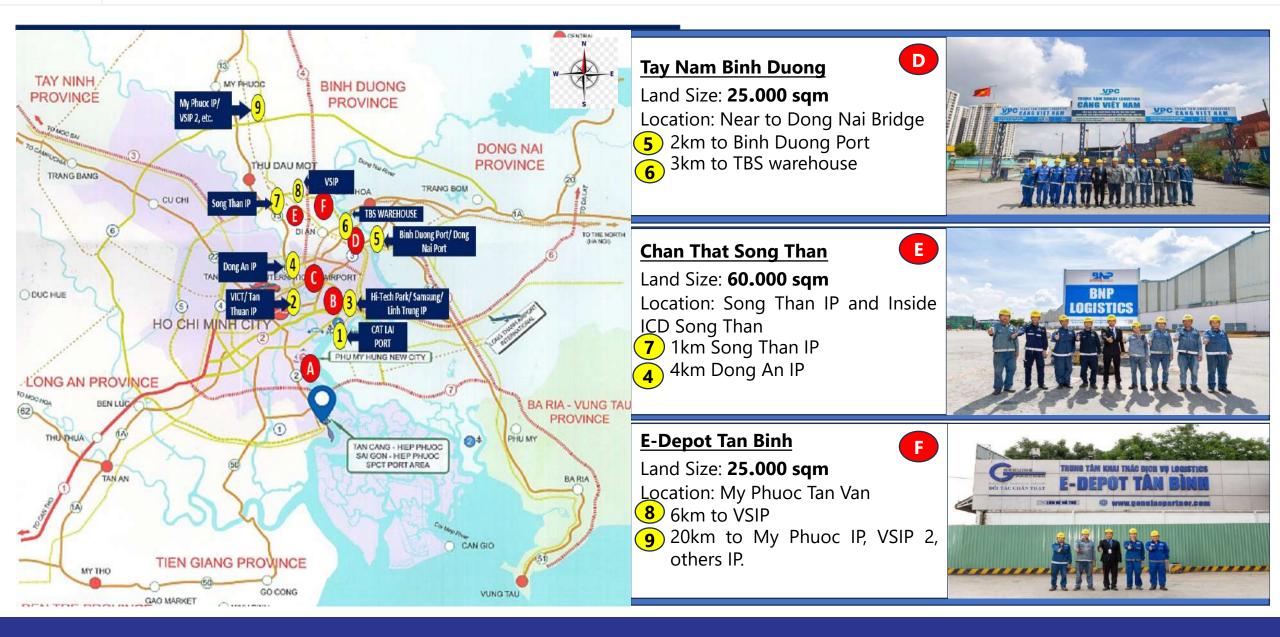

ION CO. LTD           | VIETNAM START-UP<br>ENTREPRENEUR CO.<br>LTD | VIETNAM PORT JSC.                         |



# **OUR BODY BUSINESS SCOPES**

#### DEPOT & CONTAINER SERVICES

- Container Depot
- Container Inspection
- Maintenance & Repair
- Garment on Hanger (GOH)
- Container Trading and Leasing
- Container Reposition
- Office/ Mobile House

#### LOGISTICS SERVICES

- Freight Forwarding
- Cross Border Logistics
- Inland & Multimodal Transportation
- General/ CFS/ Bonded Warehouses
- Distribution Services
- Project Cargo Services
- Supply Chain Consultant

#### **SHIPPING & MARINE**

- Husbandry/ Boarding Agent
- Liner Agency
- Ship Chartering & Brokerage
- Port/ ICD Management



# I. DEPOT & CONTAINER SERVICES





# 1. Ho Chi Minh City Depots





# 2. Binh Duong Province Depots





# 3. Da Nang Depots

#### TOTAL AREA: 47,000 sqm

CHAN THAT TIEN SA 1 = 3 CHAN THAT TIEN SA 2 = PTSC - GENUINE PARTNER = 10,000 sqm

- = 30,000 sqm = 7,000 sqm
- Full operation by Genuine Partner Group Management
- Located 2km to Tien Sa Port







# 4. Hai Phong Depot: THT E-Logistics

#### TOTAL AREA: **100,000 sqm**

- Located at Dinh Vu area: Near the Ports at Dinh Vu and distance to Lach Huyen Port is 20km
- We have offices at Hanoi and Hai Phong, faster assistant to client at both locations







# **5. Phnom Penh Depots**



### TOTAL AREA: 50,000 sqm

#### GPG TRAPANG KRASANG DEPOT 18,000 sqm GPG KHMER FOOD CENTER

= 32,000 sqm

- ✤ We are leading operator in Cambodia
- Full services for Dry & Reefer Container
- Next to Teng Lay Dry Port about 100m and Union Dry Port about 50