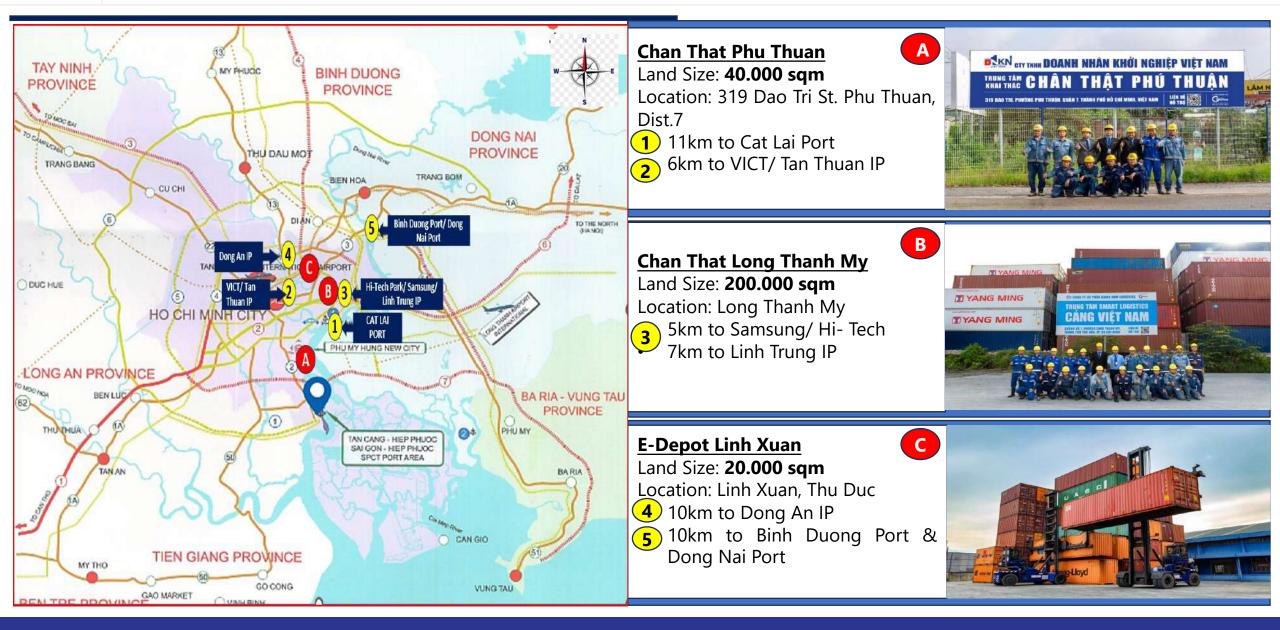

JSC. | VIETNAM<br>CONTAINER<br>SOLUTION CO. LTD           | VIETNAM START-UP<br>ENTREPRENEUR CO.<br>LTD | VIETNAM PORT JSC.                         |



# **OUR BODY BUSINESS SCOPES**

#### DEPOT & CONTAINER SERVICES

- Container Depot
- Container Inspection
- Maintenance & Repair
- Garment on Hanger (GOH)
- Container Trading and Leasing
- Container Reposition
- Office/ Mobile House

#### LOGISTICS SERVICES

- Freight Forwarding
- Cross Border Logistics
- Inland & Multimodal Transportation
- General/ CFS/ Bonded Warehouses
- Distribution Services
- Project Cargo Services
- Supply Chain Consultant

#### **SHIPPING & MARINE**

- Husbandry/ Boarding Agent
- Liner Agency
- Ship Chartering & Brokerage
- Port/ ICD Management



# I. DEPOT & CONTAINER SERVICES





# 1. Ho Chi Minh City Depots





# 2. Binh Duong Province Depots





# 3. Da Nang Depots

#### TOTAL AREA: 47,000 sqm

CHAN THAT TIEN SA 1 = 3 CHAN THAT TIEN SA 2 = PTSC - GENUINE PARTNER = 10,000 sqm

- = 30,000 sqm = 7,000 sqm
- Full operation by Genuine Partner Group Management
- Located 2km to Tien Sa Port







# 4. Hai Phong Depot: THT E-Logistics

#### TOTAL AREA: **100,000 sqm**

- Located at Dinh Vu area: Near the Ports at Dinh Vu and distance to Lach Huyen Port is 20km
- We have offices at Hanoi and Hai Phong, faster assistant to client at both locations







# **5. Phnom Penh Depots**



### TOTAL AREA: 50,000 sqm

#### GPG TRAPANG KRASANG DEPOT 18,000 sqm GPG KHMER FOOD CENTER

= 32,000 sqm

- ✤ We are leading operator in Cambodia
- Full services for Dry & Reefer Container
- Next to Teng Lay Dry Port a