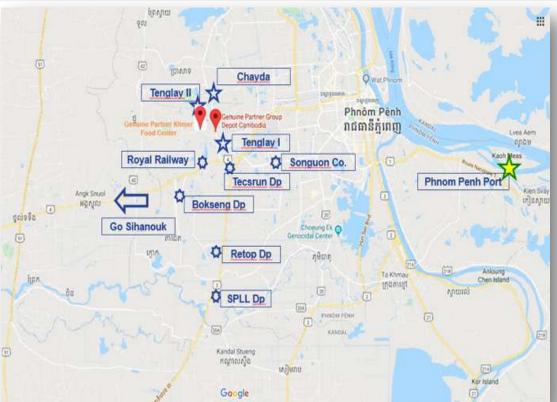

# **5. Phnom Penh Depots**

### TOTAL AREA: 50,000 sqm

#### GPG TRAPANG KRASANG DEPOT 18,000 sqm GPG KHMER FOOD CENTER

= 32,000 sqm

- ✤ We are leading operator in Cambodia
- Full services for Dry & Reefer Container
- Next to Teng Lay Dry Port about 100m and Union Dry Port about 50m
- Convenient for trucking between Port & Depot
- Strategic location for developing connecting hub for multi-modal transportation, warehousing & logistics services, especially for cross border services