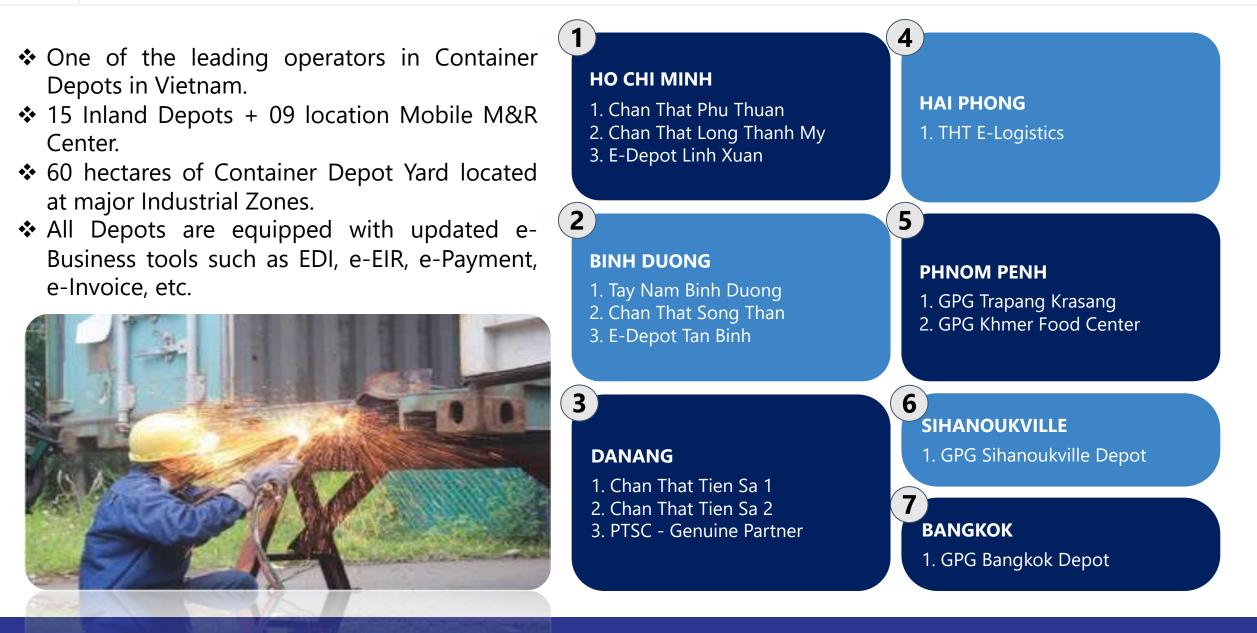

# **OUR BODY COMPANIES: DEPOT & LOGISTICS SERVICES**

**GENUINE PARTNER GROUP** is one of key providers in container related services such as container depot, integrated logistics, vessel husbandry and other logistics solution services in Viet Nam & Cambodia.

# 1. Ho Chi Minh City Depots

# 2. Binh Duong Province Depots

# 3. Da Nang Depots

# 4. Hai Phong Depot: THT E-Logistics

# **5. Phnom Penh Depots**

# 6. Sihanoukville Depot

# 7. Bangkok Depot