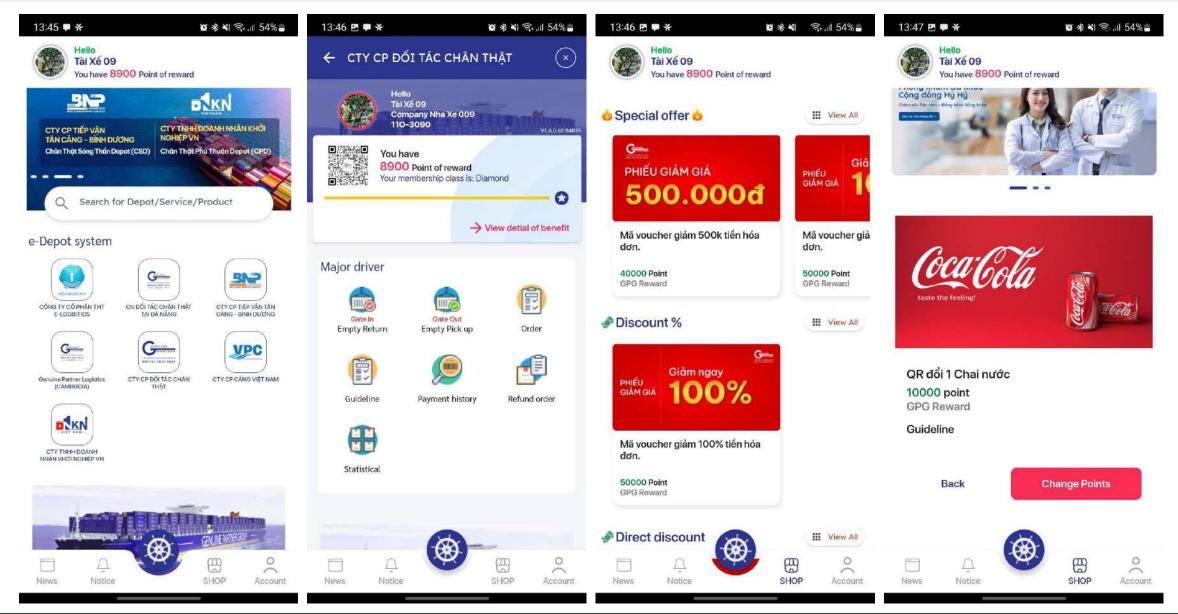

# **i-DEPOT SUPERAPP@LTA**

# **BENEFITS OF i-DEPOT SUPERAPP@LTA**

#### FOR TRUCK DRIVER

- No cash safe
- Paperless safe and easy
- Save time by working on a smartphone device
- Easily contact depot via chat box on the app
- Good planning can increase vehicle turnover

#### FOR TRUCKING COMPANY

- Efficient management of trucks and drivers
- Save management human resources.
- No need to spend cash on the driver. Safe and convenient.
- Easily change drivers and trucks for orders due to problems arising

#### FOR CARRIER

- Get data about container movements on time and accurately.
- Manage equipment stock accurately
- No loss of DEM/DET fees
- Increase service quality for customers
- Quick access to customer information.

#### FOR DEPOT OPERATOR

- Quickly and accurately forecast the number of orders registered by customers.
- Control the depot operation process effectively through data updated in real time.
- Plan human resources effectively
- Cost savings from eliminating waste due to long waiting times.