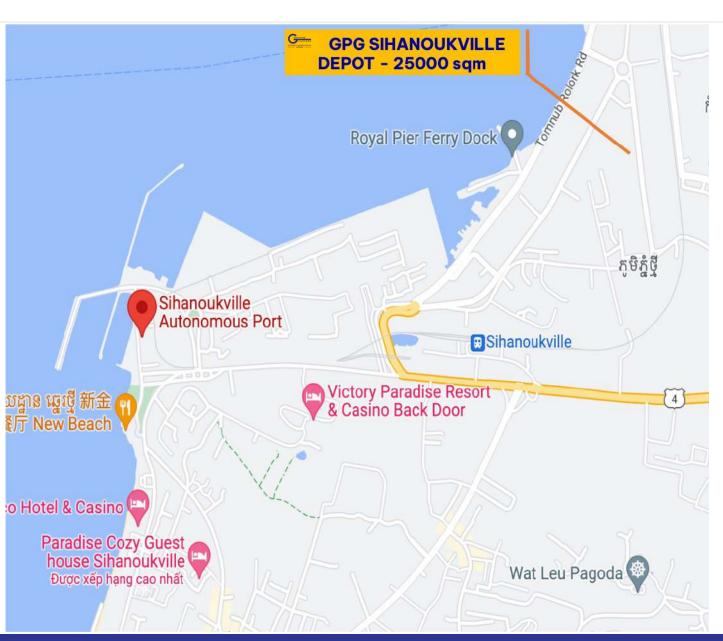

# 6. Sihanoukville Depot

# TOTAL AREA: **25,000 sqm**

- Belong to Sihanoukville special economic Zone
- Same quality and SOP with other GPG depot.
  - ➢ M&R service for reefer and dry container
  - System Control: Yard plan, EDI, etc.
  - e-Technology: e-EIR, e-Invoice, etc.